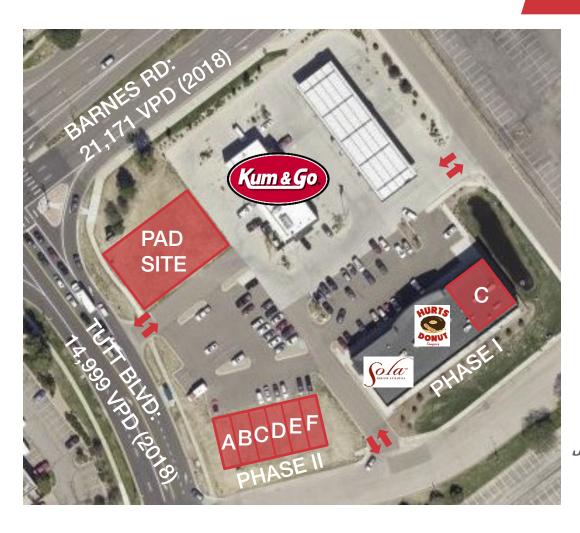

#### **ARFA RFTAILFRS**

Phase I: For Lease – Fully Built-Out

Restaurant

3.250 SF - Available

Phase II: Now Pre-Leasing

1,200 - 7,200 SF

For Sale or Lease Pad Site:

4,800 SF Buildable Available

### TRAFFIC COUNTS

XA SALONS 何

Shoppes at the Ball Park

For Lease

NOT ATOM

6165 Barnes Rd & 4305 Tutt Blvd.

Colorado Springs, CO 80922

Barnes Rd: 21,272 VPD (2018)

Tutt Blvd: 14,999 VPD (2018)

| DEMOS            | 1 mile   | 3 miles  | 5 miles  |
|------------------|----------|----------|----------|
| Total Population | 12,601   | 105,242  | 208,219  |
| Avg HH Income    | \$92,581 | \$87,826 | \$86,454 |

# Shoppes at the Ball Park For Lease

SEC Barnes Rd & Tutt Blvd. Colorado Springs, CO 80922

| #                     | PHASE I                                 | SF    |  |  |
|-----------------------|-----------------------------------------|-------|--|--|
| Α                     | Sola Salon                              | 5,200 |  |  |
| В                     | Hurts Donut Co.                         | 3,250 |  |  |
| С                     | Fully Built-Out<br>Restaurant Available | 3,250 |  |  |
| #                     | PHASE II                                | SF    |  |  |
| Α                     | AVAILABLE                               | 1,200 |  |  |
| В                     | AVAILABLE                               | 1,200 |  |  |
| С                     | AVAILABLE                               | 1,200 |  |  |
| D                     | AVAILABLE                               | 1,200 |  |  |
| Е                     | AVAILABLE                               | 1,200 |  |  |
| F                     | AVAILABLE                               | 1,200 |  |  |
| PAD SITE SF           |                                         |       |  |  |
| AVAILABLE 4,800       |                                         |       |  |  |
| in the Critebbeeles O |                                         |       |  |  |