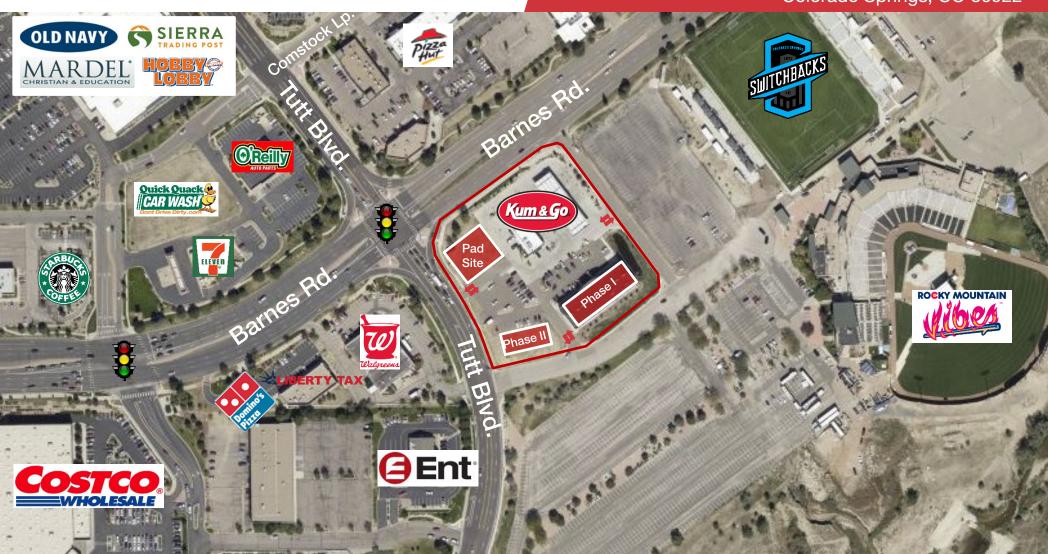

- Close proximity to new & existing housing developments
- Adjacent to Rocky Mountain Vibes Stadium and close proximity to Costco & other national retailers

HURTS DONUT COMPANY

### TRAFFIC COUNTS

XA SALONS 何

Shoppes at the Ball Park

For Lease

NOT ATOM

6165 Barnes Rd & 4305 Tutt Blvd.

Colorado Springs, CO 80922

Barnes Rd: 21,272 VPD (2018)

Tutt Blvd: 14,999 VPD (2018)

| DEMOS            | 1 mile   | 3 miles  | 5 miles  |
|------------------|----------|----------|----------|
| Total Population | 12,601   | 105,242  | 208,219  |
| Avg HH Income    | \$92,581 | \$87,826 | \$86,454 |