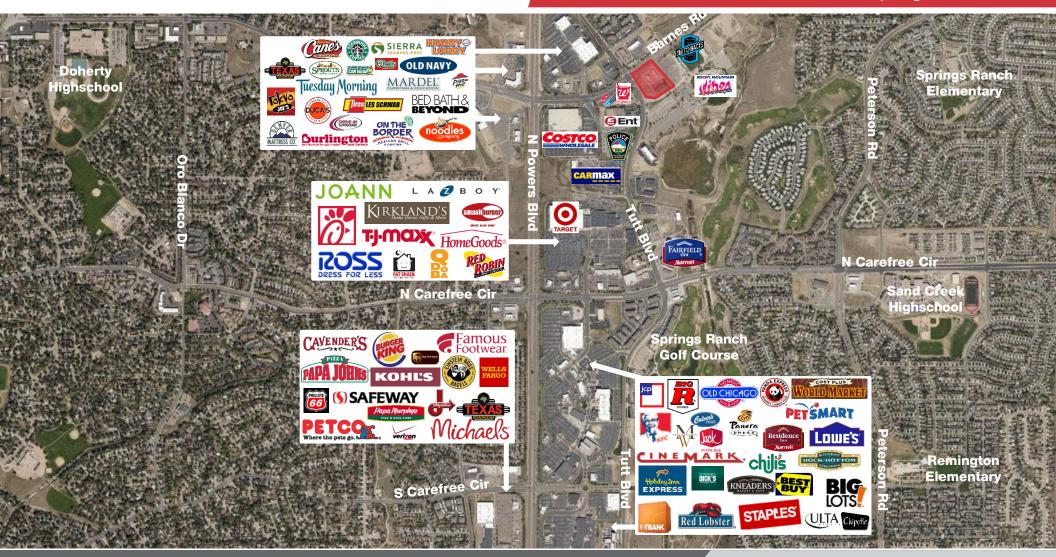

- Close proximity to new & existing housing developments
- Adjacent to Rocky Mountain Vibes Stadium and close proximity to Costco & other national retailers

HURTS DONUT COMPANY