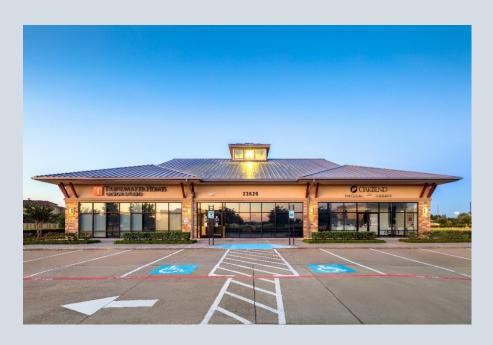

• Cap Rate: 6.25% • NOI: \$186,186

Building Size: 7,923 sq. ft.
Occupancy: 100%

• Year Built: 2015 • Parking Ratio: 5.5/1,000

Building is located in highly desirable area of Katy, Texas, in close proximity to master-planned communities of Cinco Ranch, Seven Meadows, Grand Lakes, and Falcon Point. One-quarter mile west of The Grand Parkway and three-quarters mile south of I-10. In a three-mile radius, population is in excess of 105,000 with an average HHI in excess of \$130,000 annually.