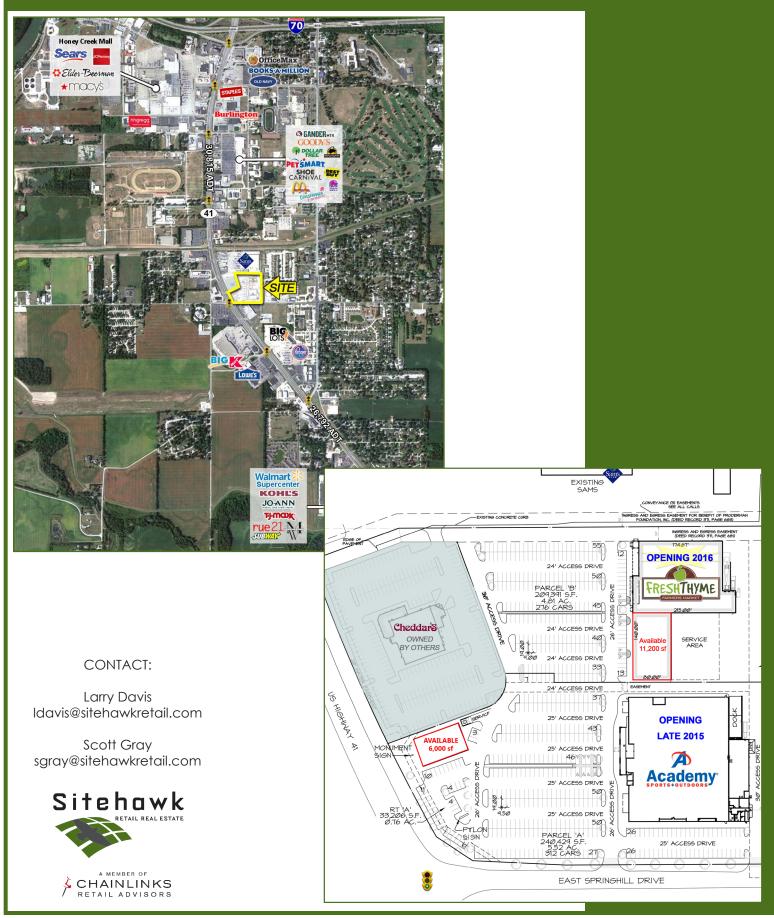

## Honey Creek Marketplace

4424-4444 South US Hwy 41 US 41 & East Springhill Drive • Terre Haute, Indiana

**OPENING** 

CONTACT:

Larry Davis Idavis@sitehawkretail.com

Scott Gray sgray@sitehawkretail.com

FOR LEASE

TRAFFIC COUNTS US 41 - 26,792 ADT

- Near 700,000 sf super-regional mall Honey Creek Mall
- Home of Indiana State University and Rose-Hulman Institute
- Rare big box / mid box new development on US 41 corridor
- Signalized entry
- Cross easement to Sam's Club
- High visibility outlot shop space from 1,200 6,000 sf
- Join Academy Sports + Outdoors and Fresh Thyme Farmers Market
- Space available from 1,200 to 30,000 sf